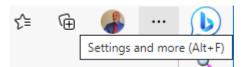

- 1. Navigate to the desired website.
- 2. In the upper right corner of the Edge browser, you will find three dots called an ellipsis. If you hover over it, the words "Settings and more" appear.

- 3. Click the ellipsis or press Alt+F to access the menu.
- 4. Select More tools>Pin to taskbar.