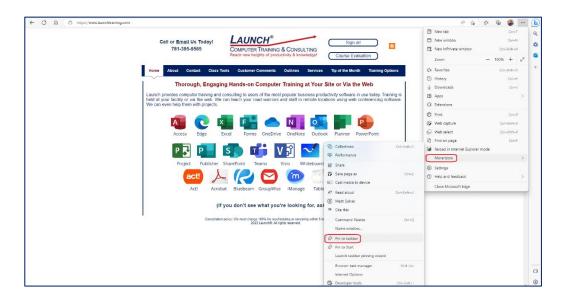

- 1. Navigate to the desired website.
- 2. In the upper right corner of the Edge browser, you will find three dots called an ellipsis. If you hover over it, the words "Settings and more" appear.

- 3. Click the ellipsis or press Alt+F to access the menu.
- 4. Select More tools>Pin to taskbar.