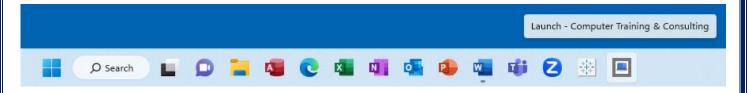

An icon is now added to the taskbar! When you hover over the icon, a pop-up tells you which site the icon brings you to.

Interested in learning more about Edge? Schedule a class at your location or via the web!